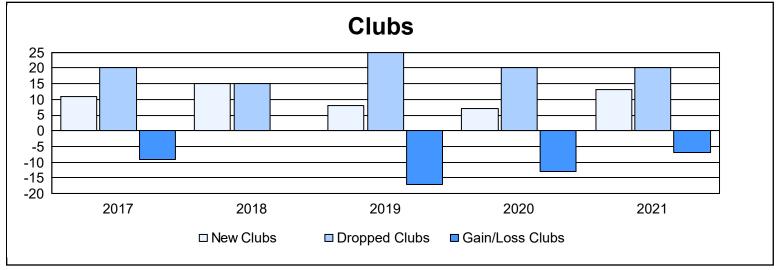

| Year      | New<br>Clubs | Dropped<br>Clubs | Gain/<br>Loss<br>Clubs | New<br>Members | Charter<br>Members | Reinstate<br>Members | Transfer<br>Members | Total<br>Member<br>Added | Total<br>Members<br>Dropped | Gain/<br>Loss<br>Members |
|-----------|--------------|------------------|------------------------|----------------|--------------------|----------------------|---------------------|--------------------------|-----------------------------|--------------------------|
| 2016-2017 | 11           | 20               | -9                     | 1,765          | 306                | 84                   | 51                  | 2,206                    | 2,157                       | 49                       |
| 2017-2018 | 15           | 15               | 0                      | 1,650          | 424                | 88                   | 61                  | 2,223                    | 2,170                       | 53                       |
| 2018-2019 | 8            | 25               | -17                    | 1,223          | 221                | 66                   | 84                  | 1,594                    | 2,398                       | -804                     |
| 2019-2020 | 7            | 20               | -13                    | 866            | 204                | 85                   | 61                  | 1,216                    | 1,820                       | -604                     |
| 2020-2021 | 13           | 20               | -7                     | 1,116          | 402                | 121                  | 42                  | 1,681                    | 2,057                       | -376                     |
| Average   | 11           | 20               | -9                     | 1,324          | 311                | 89                   | 60                  | 1,784                    | 2,120                       | -336                     |